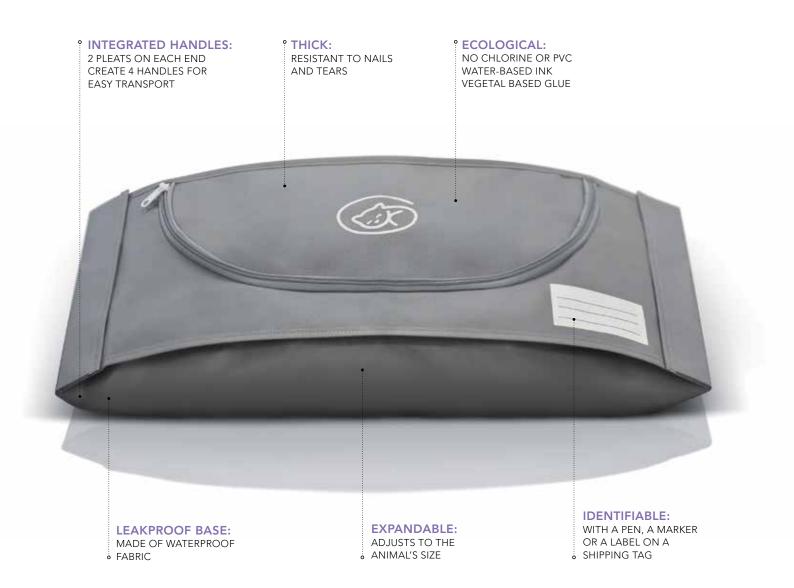

### BENEFITS

#### PROFESSIONAL

Choosing the highest standard available contributes positively to your **image**, the **professionalism** of your team and respects the families bond with their pets.

#### PSYCHOLOGICAL

Your team of professionals will simply **feel better** using Euthabag.

#### ECOLOGICAL

Euthabag contains **no heavy metals, chlorine nor PVC**. Used and endorsed by crematoriums, it can also be buried.

#### FINANCIAL

Euthabag fees, like other medical supplies can be passed on to the client fairly. By adding **just \$10** to the euthanasia fee, you can offer the best to your client, patient and veterinary team at **no additional cost** to your practice.

#### LIABILITY

As stated in the new **AVMA** Aftercare Policy, deceased pets should be handled in a **sensitive** manner so as not to disturb anyone requesting to view the pet. The use of **plastic bags** for the disposal of deceased pets has been the ground for many veterinary **professional complaints**. Euthabag provides adequate containment, preserves the animal's dignity and promotes veterinary staff well-being.